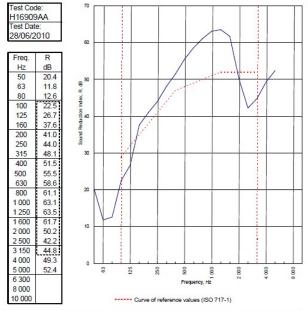

BTC 17435F - BRE Report P102396-1011A

Refer to Speedline Specification Clause

102 mm. (At Base Track, Excluding Finishes)

Severe - Annexes A-F

48 R<sub>w</sub>dB, Date Tested or Assessed Against - 28/06/2010